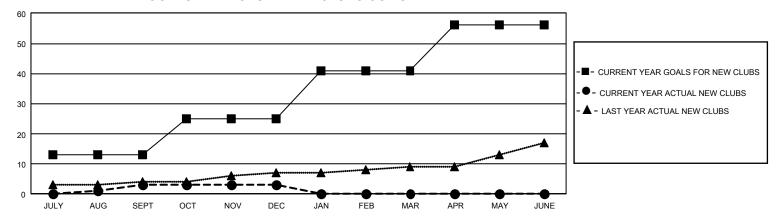

## GOALS AND ACTUAL NEW CLUBS CUMULATIVE

## GMT Constitutional Area 1, Group B

REPORT DOES NOT INCLUDE CLUBS IN UNDISTRICTED AREAS.

| Clubs                 |               |           |               | Members               |                          |                         |                                              |
|-----------------------|---------------|-----------|---------------|-----------------------|--------------------------|-------------------------|----------------------------------------------|
| RESULTS FOR 2022-2023 |               |           |               | RESULTS FOR 2022-2023 |                          |                         |                                              |
| QUARTER               | NEW CLUB GOAL | NEW CLUBS | DROPPED CLUBS | QUARTER M             | EMBER GROWTH NET<br>GOAL | MEMBER GROWTH<br>ACTUAL | DROPPED MEMBERS ACTUAL (including transfers) |
| JULY/AUG/SEPT         | 39            | 3         | 5             | JULY/AUG/SEP          | T 345                    | 1,023                   | 803                                          |
| OCT/NOV/DEC           | 36            | 0         | 17            | OCT/NOV/DEC           | 482                      | 779                     | 945                                          |
| JAN/FEB/MAR           | 48            | 0         | 0             | JAN/FEB/MAR           | 460                      | 0                       | 0                                            |
| APR/MAY/JUNE          | 45            | 0         | 0             | APR/MAY/JUNE          | 452                      | 0                       | 0                                            |