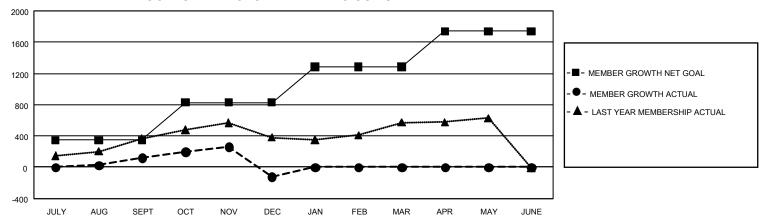

## GOALS AND ACTUAL MEMBERS CUMULATIVE

| DROPPED CLUBS: 22 |       | 427 CLUBS OF 904 ADDED 1<br>OR MORE NEW MEMBERS | GENDER DISTRIBUTION                 |                 |  |
|-------------------|-------|-------------------------------------------------|-------------------------------------|-----------------|--|
|                   |       |                                                 | MALE                                | 13,787 (58.03%) |  |
|                   |       |                                                 | FEMALE                              | 9,941 (41.84%)  |  |
| DROPPED MEMBERS   |       |                                                 | NON BINARY                          | 2 (0.01%)       |  |
| DECEASED          | 164   |                                                 | PREFER NOT TO ANSWER                | 27 (0.11%)      |  |
| CLUB CANCELLED    | 143   |                                                 | TOTAL FAMILY UNIT MEMBERS 4,63      |                 |  |
| OTHER             | 1,442 | <u>CLICK HERE FOR</u>                           |                                     |                 |  |
| TOTAL             | 1,749 | CUMULATIVE MEMBERSHIP  DATA                     | FAMILY MEMBERS PAYING HALF DUES 2,4 |                 |  |

## GMT Constitutional Area 1, Group B

REPORT DOES NOT INCLUDE CLUBS IN UNDISTRICTED AREAS.

| Clubs                 |               |           |               | Members               |                          |                         |                                              |
|-----------------------|---------------|-----------|---------------|-----------------------|--------------------------|-------------------------|----------------------------------------------|
| RESULTS FOR 2022-2023 |               |           |               | RESULTS FOR 2022-2023 |                          |                         |                                              |
| QUARTER               | NEW CLUB GOAL | NEW CLUBS | DROPPED CLUBS | QUARTER M             | EMBER GROWTH NET<br>GOAL | MEMBER GROWTH<br>ACTUAL | DROPPED MEMBERS ACTUAL (including transfers) |
| JULY/AUG/SEPT         | 39            | 3         | 5             | JULY/AUG/SEP          | T 345                    | 1,023                   | 803                                          |
| OCT/NOV/DEC           | 36            | 0         | 17            | OCT/NOV/DEC           | 482                      | 779                     | 945                                          |
| JAN/FEB/MAR           | 48            | 0         | 0             | JAN/FEB/MAR           | 460                      | 0                       | 0                                            |
| APR/MAY/JUNE          | 45            | 0         | 0             | APR/MAY/JUNE          | 452                      | 0                       | 0                                            |